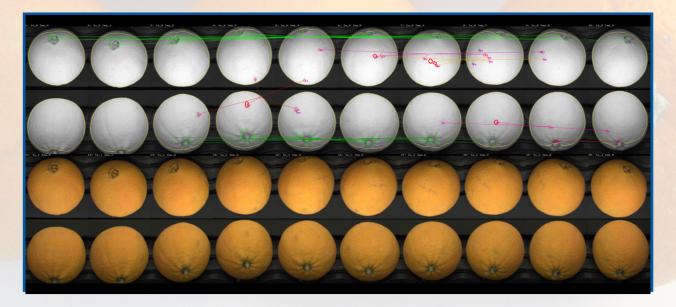

## **Features:**

- » Proven outcome without training of the software
- » Number of pictures is adjustable up to 40 images per fruit
- » Adjustable external defect size and sensitivity
- » Detection of navel on navel oranges
- » Grade on number of defects or defect percentage of surface
- » Unique detection of stalk and calyx
- » Also works on tangerines
- » Best price / performance available in the market
- » Customer friendly support by internet