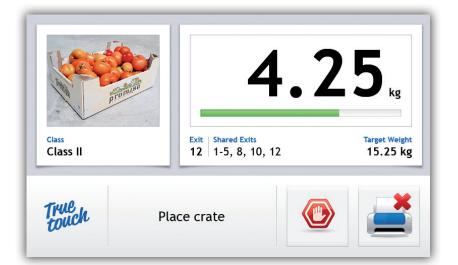

## Easy

Packaging information is updated real-time, allowing direct control and modification of the packing process.